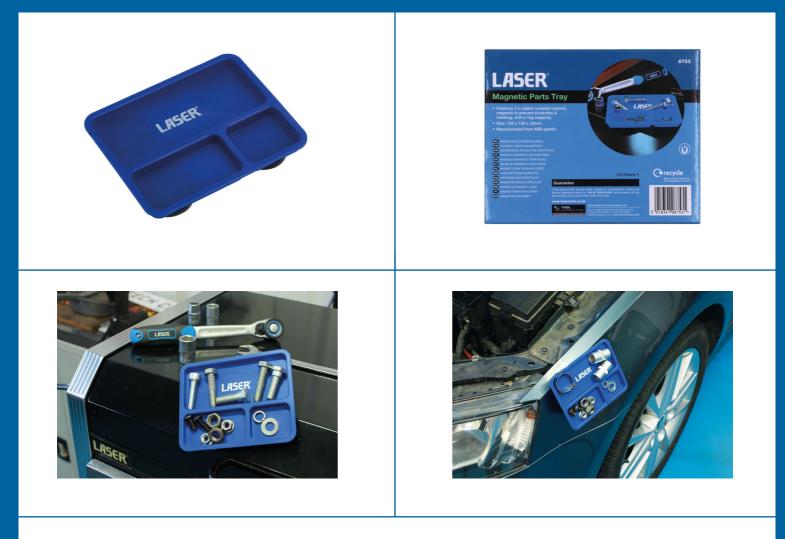

## **Magnetic Parts Tray**

A small ABS plastic parts tray, featuring 3 separate compartments and a magnetic base, ideal for keeping small components and parts close to hand. Suitable for use in the workshop and around the home and is ideal for automotive technicians, electricians, jewellers, modellers, hobbyists and DIY.

## **Additional Information**

- Storage tray, with 3 compartments, ideal for parts, fixings & small tools.
- Size: 150 x 120 x 22mm.
- Manufactured from ABS plastic.
- · Features 4 x rubber covered ceramic magnets to prevent scratches & marking, with a 1kg capacity.
- · Ideal for bicycle mechanics, automotive technicians, electricians, jewellers, modellers, hobbyists & DIYers.