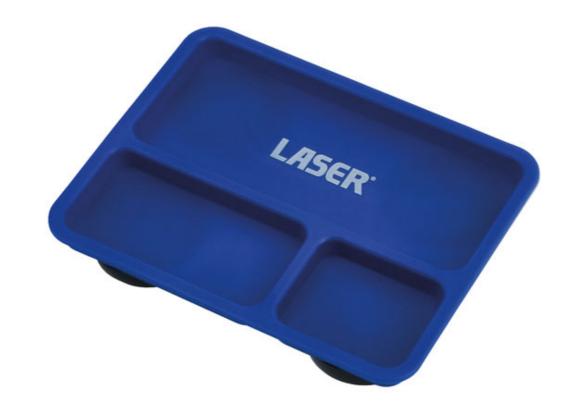

## **Magnetic Parts Tray**

A small ABS plastic parts tray, featuring 3 separate compartments and a magnetic base, ideal for keeping small components and parts close to hand. Suitable for use in the workshop and around the home and is ideal for automotive technicians, electricians, jewellers, modellers, hobbyists and DIY.

## **Additional Information**

- Storage tray, with 3 compartments, ideal for parts, fixings & small tools.
- Size: 150 x 120 x 22mm.
- Manufactured from ABS plastic.
- · Features 4 x rubber covered ceramic magnets to prevent scratches & marking, with a 1kg capacity.
- · Ideal for bicycle mechanics, automotive technicians, electricians, jewellers, modellers, hobbyists & DIYers.